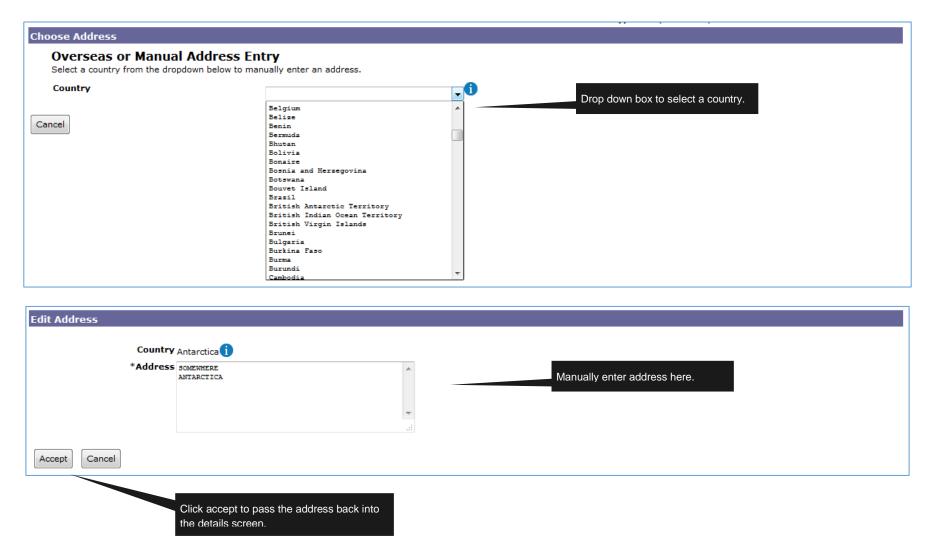

On the choose address screen a country must be selected using the drop down menu. Once a country has been selected it will be mandatory to enter the organisation's address within that country. Press 'Accept' to go back to the organisation details where the address will now be filled in.

#### Select Address Screen