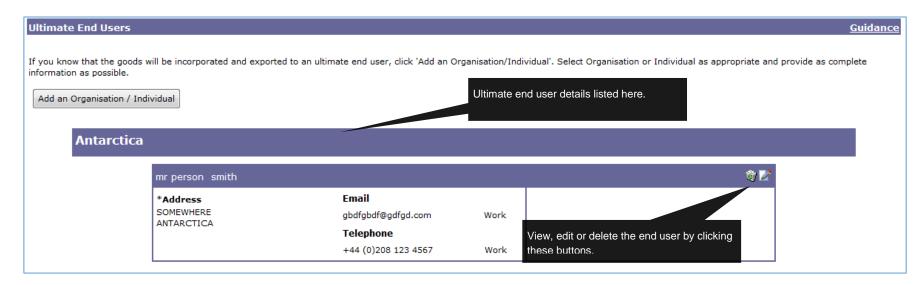

After all details have been correctly entered click on 'Save Details' which will take you back to the ultimate end users screen containing a list of all end users entered.

It is possible to cancel entering an end user by clicking on 'Remove Details' which will take you back to the ultimate end users screen with no new details entered.

It is possible to remove an ultimate end user at any point by clicking the 'Remove' button against any end user in the list. Editing and viewing an end user is available by clicking the 'View' button.

### **Ultimate End Users Screen**